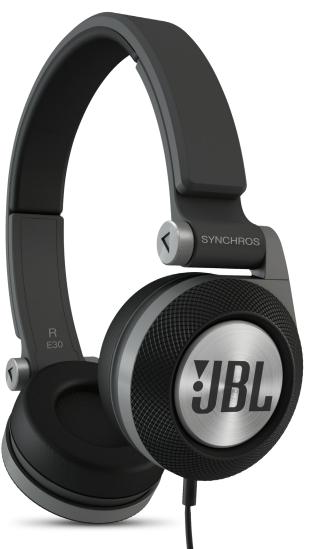

# **SYNCHROS E30**

On-ear headphones with legendary sound, a superior fit and advanced styling

# Next generation, on-ear headphones feature JBL's expansive, legendary sound, mobile-friendly controls and advanced styling.

The Synchros E30 delivers distinctive, bold sound: 40mm drivers with PureBass performance takes your music to the next level, with an expansive frequency response and bass you can feel. Its lightweight headband and head-conforming ergonomics blend styling with long-lasting comfort and an expert fit. The head-turning styling of this new generation headphone is evident in the choice of five vibrant colors and its distinctive 3-D swivel hinges with aluminum accents.

#### **Features**

- Powerful 40mm drivers deliver legendary JBL sound with bass you can feel
- ► Distinctive styling and design in a rainbow of vibrant color combinations
- Detachable, one-button universal remote/ microphone complements smart devices
- Lightweight construction and ergonomic headband with self-adjusting ear-cups for an unforgettable fit

#### Distinctive styling and design in a rainbow of vibrant color combinations

Command attention with cutting-edge design characteristics including 3D swivel hinges, aluminum accents, five vibrant color choices and plush leatherette ear-cup cushions.