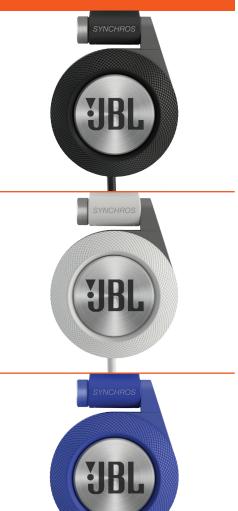

#### Distinctive styling and design in a rainbow of vibrant color combinations

Command attention with cutting-edge design characteristics including 3D swivel hinges, aluminum accents, five vibrant color choices and plush leatherette ear-cup cushions.