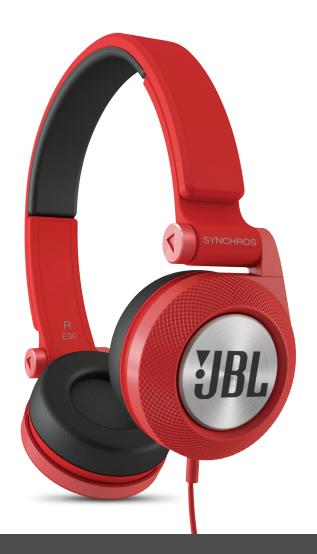

# **SYNCHROS E30**

On-ear headphones with legendary sound, a superior fit and advanced styling

# Next generation, on-ear headphones feature JBL's expansive, legendary sound, mobile-friendly controls and advanced styling.

The Synchros E30 delivers distinctive, bold sound: 40mm drivers with PureBass performance takes your music to the next level, with an expansive frequency response and bass you can feel. Its lightweight headband and head-conforming ergonomics blend styling with long-lasting comfort and an expert fit. The head-turning styling of this new generation headphone is evident in the choice of five vibrant colors and its distinctive 3-D swivel hinges with aluminum accents.

#### Distinctive styling and design in a rainbow of vibrant color combinations

Command attention with cutting-edge design characteristics including 3D swivel hinges, aluminum accents, five vibrant color choices and plush leatherette ear-cup cushions.

#### Lightweight construction and ergonomically-styled headband for an unforgettable fit

It's all about eye-catching comfort and overall quality: its head-hugging, ergonomically-fashioned headband, soft, ear-cup cushions and lightweight construction makes wearing the E30 effortless.